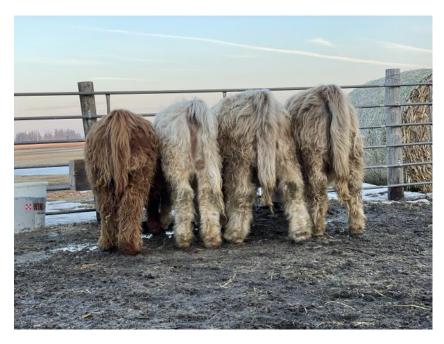

# Photo submissions for the North Central Highland Cattle Association 2025 Calendar

This year photos will be selected using member votes.

Photos are grouped by season and identified with a number. Review the photos and pick your favorites. You can vote for three photos in each season. Each farm may submit one ballot.

Vote online at NCHCA.org

Voting is open until May 1st.



Spring #1 Spring #2



Spring #3



Spring #4



Spring #5



Spring #7



Spring #6



Spring #8



Spring #9



Spring #11



Spring #10



Spring #12



Spring #13



Spring #15



Spring #14



Spring #16



Spring #17



Spring #19



Spring #18



Spring #20



Spring #21



Spring #23



Spring #22



Spring #24



Spring #25



Spring #27



Spring #26



Spring #28



#### Summer #1 Summer #2



Summer #3



Summer #4



Summer #5



Summer #7



Summer #6



Summer #8



#### Summer #9



Summer #11



Summer #10



Summer #12



Summer #13



Summer #15



Summer #14



Summer #16



#### Summer #17



Summer #19



Summer #18



Summer #20



Summer #21



Summer #22



Summer #23



Summer #24



Summer #25



Summer #27



Summer #26



Summer #28



#### Summer #29



Fall #1



Fall #3



Fall #2



Fall #4



Fall #5



Fall #7