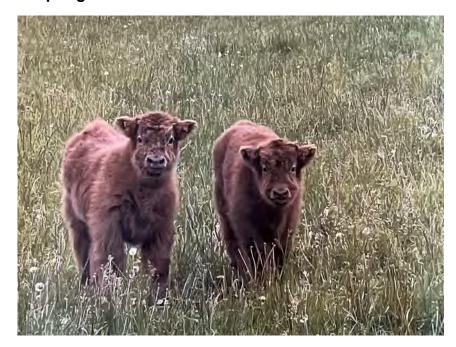

# Photo submissions for the North Central Highland Cattle Association 2024 Calendar

This year photos will be selected using member votes.

Photos are grouped by season and identified with a number. Review the photos and pick your favorites. You can vote for three photos in each season. Each farm may submit one ballot.

Vote online at NCHCA.org

Voting is open until April 15th.

Spring #1 Spring #2

Spring #3

Spring #4

Spring #5

Spring #7

Spring #6