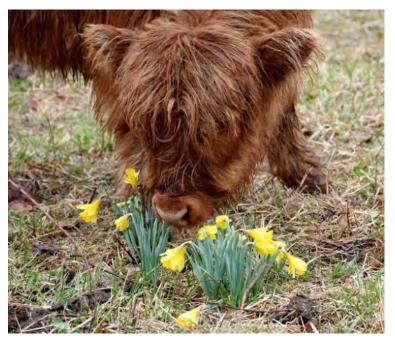

# Photo submissions for the North Central Highland Cattle Association 2024 Calendar

This year photos will be selected using member votes.

Photos are grouped by season and identified with a number. Review the photos and pick your favorites. You can vote for three photos in each season. Each farm may submit one ballot.

Vote online at NCHCA.org

Voting is open until April 15th.

Spring #1 Spring #2

Spring #3

Spring #4

Spring #5

Spring #7

Spring #6