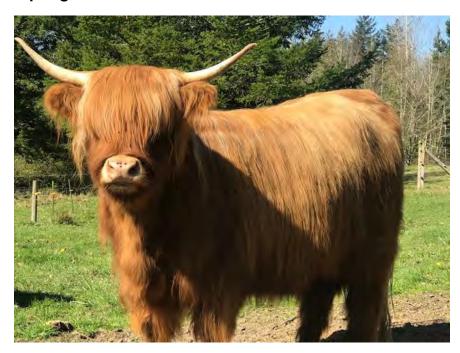

# Photo submissions for the North Central Highland Cattle Association 2024 Calendar

This year photos will be selected using member votes.

Photos are grouped by season and identified with a number. Review the photos and pick your favorites. You can vote for three photos in each season. Each farm may submit one ballot.

Vote online at NCHCA.org

Voting is open until April 15th.

Spring #1 Spring #2

Spring #3

Spring #4

Spring #5

Spring #7

Spring #6